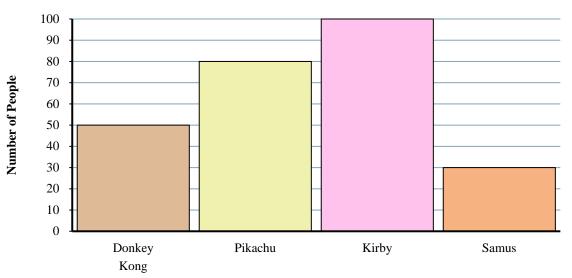

Character

- 1) Which character did the fewest number of people say was their favorite?
- 2) Did more people like Kirby or Samus?
- 3) How many people liked Pikachu the best?
- 4) How many people total answered the poll?
- 5) Did fewer people like Samus or Pikachu?
- 6) How many fewer people liked Samus than liked Donkey Kong?
- 7) Which character did the largest number of people say was their favorite?
- 8) How many more people liked Pikachu than liked Donkey Kong?
- **9)** What is the difference in the number of people who liked Donkey Kong and the number who liked Kirby?
- **10**) Which character did exactly 100 people say was their favorite?

Answers

- 1. Samus
- 2 Kirby
- **80**
- **260**
- 5. **Samus**
- **20**
- Kirby
- 8. **30**
- **50**
- 10. Kirby