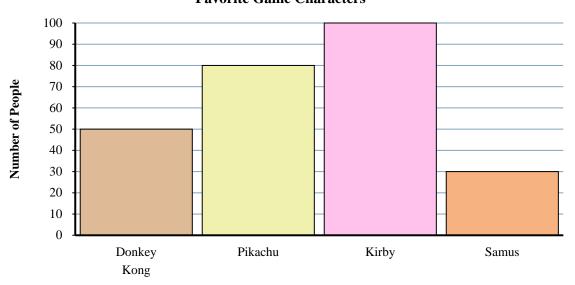

A game website asked its viewers which game character was their favorite and recorded the answers in the bar graph below. Use their graph to answer the questions.

## **Favorite Game Characters**

Character

- 1) Which character did the fewest number of people say was their favorite?
- 2) Did more people like Kirby or Samus?
- 3) How many people liked Pikachu the best?
- 4) How many people total answered the poll?
- 5) Did fewer people like Samus or Pikachu?
- 6) How many fewer people liked Samus than liked Donkey Kong?
- 7) Which character did the largest number of people say was their favorite?
- 8) How many more people liked Pikachu than liked Donkey Kong?
- **9)** What is the difference in the number of people who liked Donkey Kong and the number who liked Kirby?
- 10) Which character did exactly 100 people say was their favorite?

**Answers** 

- 1.
- 2
- 3. \_\_\_\_\_
- 4. \_\_\_\_\_
- 5. \_\_\_\_\_
- 6.
- 7. \_\_\_\_\_
- 8.
- 9. \_\_\_\_\_
- 10. \_\_\_\_\_

A game website asked its viewers which game character was their favorite and recorded the answers in the bar graph below. Use their graph to answer the questions.